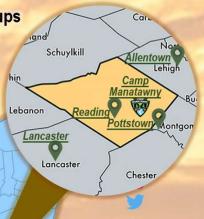

Located close to the intersection of Rt 562 and Rt 662 in Berks County, PA, roughly half-way between Reading and Pottstown; within easy access of the PA Turnpike.

60 minutes west of Philadelphia

30 minutes south of Allentown

45 minutes north-east of Lancaster

15 minutes from Reading

GPS 40.323824, -75.735856

Transforming Lives for Christ!

f www.facebook.com/Manatawny www.instagram.com/campmanatawny twitter.com/campmanatawny

www.manatawny.org 33 Camp Rd., Douglassville PA Business Office: (610) 707-DVCC [3822] Summer Office: (610) 707-CAMP [2267] Medical Information: All registrations must be completed online. Go to manatawny.org and click on "My Ultracamp Account". There is a \$4 processing fee. Assistance is available by calling the Camp office at (610) 707-DVCC [3822].